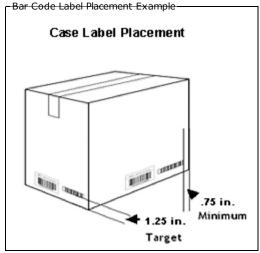

| Home          | Products | Locations                             | Admin Tools                                         |                                                                                                                                                                                                                                                                                                                                                                                                                                                                                                                                                                                                                                                                                                                                                                                                                                                                                                                                                                                                                                                                                                                                                                                                                                                                                                                                                                                                                                                                                                                                                                                                                                                                                                                                                                                                                                                                                                                                                                                                                                                                                                                                |                  |
|---------------|----------|---------------------------------------|-----------------------------------------------------|--------------------------------------------------------------------------------------------------------------------------------------------------------------------------------------------------------------------------------------------------------------------------------------------------------------------------------------------------------------------------------------------------------------------------------------------------------------------------------------------------------------------------------------------------------------------------------------------------------------------------------------------------------------------------------------------------------------------------------------------------------------------------------------------------------------------------------------------------------------------------------------------------------------------------------------------------------------------------------------------------------------------------------------------------------------------------------------------------------------------------------------------------------------------------------------------------------------------------------------------------------------------------------------------------------------------------------------------------------------------------------------------------------------------------------------------------------------------------------------------------------------------------------------------------------------------------------------------------------------------------------------------------------------------------------------------------------------------------------------------------------------------------------------------------------------------------------------------------------------------------------------------------------------------------------------------------------------------------------------------------------------------------------------------------------------------------------------------------------------------------------|------------------|
| Steps:        |          | Case Identificat                      | ion Detail Sheet                                    |                                                                                                                                                                                                                                                                                                                                                                                                                                                                                                                                                                                                                                                                                                                                                                                                                                                                                                                                                                                                                                                                                                                                                                                                                                                                                                                                                                                                                                                                                                                                                                                                                                                                                                                                                                                                                                                                                                                                                                                                                                                                                                                                |                  |
| Summary       |          | U.P.C. Company<br>Prefix:             | 859596003                                           | Company:                                                                                                                                                                                                                                                                                                                                                                                                                                                                                                                                                                                                                                                                                                                                                                                                                                                                                                                                                                                                                                                                                                                                                                                                                                                                                                                                                                                                                                                                                                                                                                                                                                                                                                                                                                                                                                                                                                                                                                                                                                                                                                                       | BASIC            |
| Specification |          | GTIN:                                 | 20859596003001                                      | Location Contact: Address:                                                                                                                                                                                                                                                                                                                                                                                                                                                                                                                                                                                                                                                                                                                                                                                                                                                                                                                                                                                                                                                                                                                                                                                                                                                                                                                                                                                                                                                                                                                                                                                                                                                                                                                                                                                                                                                                                                                                                                                                                                                                                                     | 1280 C           |
|               |          | Bar Code Number:<br>SKU/Internal Part | 20859596003001                                      |                                                                                                                                                                                                                                                                                                                                                                                                                                                                                                                                                                                                                                                                                                                                                                                                                                                                                                                                                                                                                                                                                                                                                                                                                                                                                                                                                                                                                                                                                                                                                                                                                                                                                                                                                                                                                                                                                                                                                                                                                                                                                                                                | GEORG            |
|               |          | Number:                               | Kink Mender                                         | Contact Phone: Email:                                                                                                                                                                                                                                                                                                                                                                                                                                                                                                                                                                                                                                                                                                                                                                                                                                                                                                                                                                                                                                                                                                                                                                                                                                                                                                                                                                                                                                                                                                                                                                                                                                                                                                                                                                                                                                                                                                                                                                                                                                                                                                          | (512) 9<br>ESB41 |
|               |          | Product<br>Description:               | Case of Inner Pack: Kink<br>Mender for garden hoses | Fax:                                                                                                                                                                                                                                                                                                                                                                                                                                                                                                                                                                                                                                                                                                                                                                                                                                                                                                                                                                                                                                                                                                                                                                                                                                                                                                                                                                                                                                                                                                                                                                                                                                                                                                                                                                                                                                                                                                                                                                                                                                                                                                                           |                  |
|               |          | Required<br>Symbology:                | ПҒ-14                                               | Bar Code Label Plac                                                                                                                                                                                                                                                                                                                                                                                                                                                                                                                                                                                                                                                                                                                                                                                                                                                                                                                                                                                                                                                                                                                                                                                                                                                                                                                                                                                                                                                                                                                                                                                                                                                                                                                                                                                                                                                                                                                                                                                                                                                                                                            | ement E          |
|               |          | Minimum Size of<br>Label:             |                                                     | Case Lab                                                                                                                                                                                                                                                                                                                                                                                                                                                                                                                                                                                                                                                                                                                                                                                                                                                                                                                                                                                                                                                                                                                                                                                                                                                                                                                                                                                                                                                                                                                                                                                                                                                                                                                                                                                                                                                                                                                                                                                                                                                                                                                       | el Plac          |
|               |          | Width:                                | 3.44                                                |                                                                                                                                                                                                                                                                                                                                                                                                                                                                                                                                                                                                                                                                                                                                                                                                                                                                                                                                                                                                                                                                                                                                                                                                                                                                                                                                                                                                                                                                                                                                                                                                                                                                                                                                                                                                                                                                                                                                                                                                                                                                                                                                |                  |
|               |          | Height:<br>Bar Code<br>Dimensions:    | 1.5<br>W 3.190 x H 1.250                            |                                                                                                                                                                                                                                                                                                                                                                                                                                                                                                                                                                                                                                                                                                                                                                                                                                                                                                                                                                                                                                                                                                                                                                                                                                                                                                                                                                                                                                                                                                                                                                                                                                                                                                                                                                                                                                                                                                                                                                                                                                                                                                                                |                  |
|               |          | Minimum Quality<br>Specs:             | 1.5/10/670                                          |                                                                                                                                                                                                                                                                                                                                                                                                                                                                                                                                                                                                                                                                                                                                                                                                                                                                                                                                                                                                                                                                                                                                                                                                                                                                                                                                                                                                                                                                                                                                                                                                                                                                                                                                                                                                                                                                                                                                                                                                                                                                                                                                |                  |
|               |          | Label is applied to who               | at type of packaging (e.g. wood,                    | THE DESIGNATION OF THE PARTY OF |                  |
|               |          | I would like to order labels.         | quantity of bar code                                |                                                                                                                                                                                                                                                                                                                                                                                                                                                                                                                                                                                                                                                                                                                                                                                                                                                                                                                                                                                                                                                                                                                                                                                                                                                                                                                                                                                                                                                                                                                                                                                                                                                                                                                                                                                                                                                                                                                                                                                                                                                                                                                                |                  |